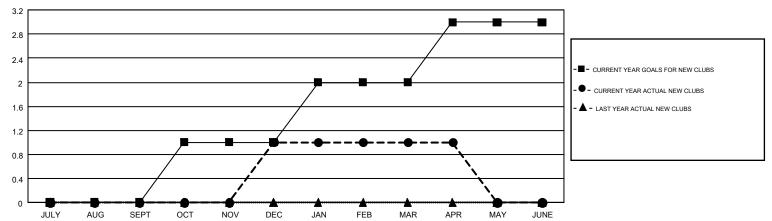

## GOALS AND ACTUAL NEW CLUBS CUMULATIVE

## GMT MONTHLY MEMBERSHIP PROGRESS REPORT

Results as of: 4/30/2018

Multiple District 40

**LOCATION: NEW MEXICO** 

| GMT: WILLIAM  | I PHILLIPI    |             |               | _                     |                           |                         | GMT CA 1                                           |  |  |
|---------------|---------------|-------------|---------------|-----------------------|---------------------------|-------------------------|----------------------------------------------------|--|--|
| Clubs         |               |             |               | Members               |                           |                         |                                                    |  |  |
|               | RESULTS FOR   | R 2017-2018 |               | RESULTS FOR 2017-2018 |                           |                         |                                                    |  |  |
| QUARTER       | NEW CLUB GOAL | NEW CLUBS   | DROPPED CLUBS | QUARTER               | MEMBER GROWTH NET<br>GOAL | MEMBER GROWTH<br>ACTUAL | DROPPED<br>MEMBERS ACTUAL<br>(including transfers) |  |  |
| JULY/AUG/SEPT | 0             | 0           | 0             | JULY/AUG/SEPT         | -15                       | 34                      | 54                                                 |  |  |
| OCT/NOV/DEC   | 1             | 1           | 0             | OCT/NOV/DEC           | 14                        | 52                      | 47                                                 |  |  |
| JAN/FEB/MAR   | 1             | 0           | 1             | JAN/FEB/MAR           | 24                        | 39                      | 32                                                 |  |  |
| APR/MAY/JUNE  | 1             | 0           | 0             | APR/MAY/JUNE          | 14                        | 9                       | 15                                                 |  |  |