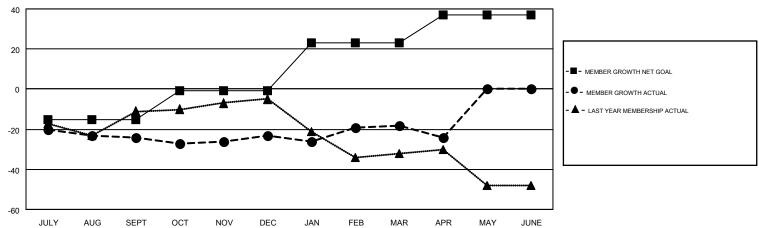

## GOALS AND ACTUAL MEMBERS CUMULATIVE

| DROPPED CLUBS: 1 |     | 32 CLUBS OF 58 ADDED 1 OR MORE<br>NEW MEMBERS | GENDER DISTRIBUTION  MALE 663 (62.49%) |              |     |
|------------------|-----|-----------------------------------------------|----------------------------------------|--------------|-----|
| DROPPED MEMBERS  |     |                                               | FEMALE                                 | 398 (37.51%) |     |
| DECEASED         | 18  | CLICK HERE FOR CUMULATIVE                     | TOTAL FAMILY UNIT MEMBERS              |              | 208 |
| CLUB CANCELLED   | 3   | MEMBERSHIP DATA                               |                                        |              | 400 |
| OTHER 127        |     |                                               | FAMILY MEMBERS PAYING HALF DUES        |              | 109 |
| TOTAL            | 148 |                                               | DUES                                   |              |     |

## GMT MONTHLY MEMBERSHIP PROGRESS REPORT

Results as of: 4/30/2018

Multiple District 40

**LOCATION: NEW MEXICO** 

| GMT: WILLIAM  | I PHILLIPI    |             |               | _                     |                           |                         | GMT CA 1                                           |  |  |
|---------------|---------------|-------------|---------------|-----------------------|---------------------------|-------------------------|----------------------------------------------------|--|--|
| Clubs         |               |             |               | Members               |                           |                         |                                                    |  |  |
|               | RESULTS FOR   | R 2017-2018 |               | RESULTS FOR 2017-2018 |                           |                         |                                                    |  |  |
| QUARTER       | NEW CLUB GOAL | NEW CLUBS   | DROPPED CLUBS | QUARTER               | MEMBER GROWTH NET<br>GOAL | MEMBER GROWTH<br>ACTUAL | DROPPED<br>MEMBERS ACTUAL<br>(including transfers) |  |  |
| JULY/AUG/SEPT | 0             | 0           | 0             | JULY/AUG/SEPT         | -15                       | 34                      | 54                                                 |  |  |
| OCT/NOV/DEC   | 1             | 1           | 0             | OCT/NOV/DEC           | 14                        | 52                      | 47                                                 |  |  |
| JAN/FEB/MAR   | 1             | 0           | 1             | JAN/FEB/MAR           | 24                        | 39                      | 32                                                 |  |  |
| APR/MAY/JUNE  | 1             | 0           | 0             | APR/MAY/JUNE          | 14                        | 9                       | 15                                                 |  |  |